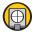

# Quadra-Chek 300 Series

| 8.4" color touch screen SVGA |
|------------------------------|
| .000004" or .0001mm          |
| 0°C-45°C                     |
| 11.5" x 7.5" x 2.75"         |
| 10" x 2" x 7.5"              |
| 3.5 lbs                      |
| 7 lbs                        |
| 85 VAC-264 VAC               |
| 43 Hz-63 Hz                  |
|                              |

## **Inputs**

Up to 4 axes External connections: Footswitch Remote keypad RS-232C serial port Parallel port USB

**Results view** Graphic representation of the data cloud with errors. Feature measurement results and fit type.