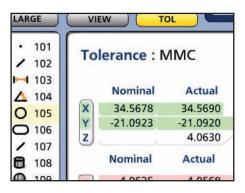

**Tolerance displays** Translates dataintensive reports into visual displays that are readable at a glance.

**Automatic Video Edge Detection** For improved throughput and accuracy.