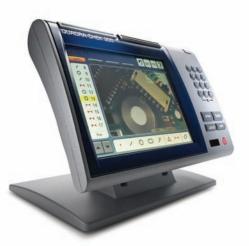

## **Inputs**

Up to 4 axes External connections: Footswitch Remote keypad RS-232C serial port Parallel port USB

**Results view** Graphic representation of the data cloud with errors. Feature measurement results and fit type.

**Tolerance displays** Translates dataintensive reports into visual displays that are readable at a glance.

**Automatic Video Edge Detection** For improved throughput and accuracy.