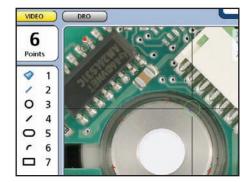

**Tolerance displays** Translates dataintensive reports into visual displays that are readable at a glance.

**Automatic Video Edge Detection** For improved throughput and accuracy.